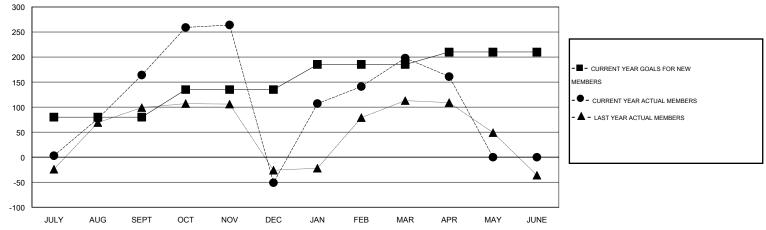

## GMT: Mahesh Pasqual

|               |                  | Clubs               |                            |                             | Members               |                    |                                  |                              |                             |  |
|---------------|------------------|---------------------|----------------------------|-----------------------------|-----------------------|--------------------|----------------------------------|------------------------------|-----------------------------|--|
|               | RESL             | ILTS FOR 2013-2014  |                            |                             | RESULTS FOR 2013-2014 |                    |                                  |                              |                             |  |
| QUARTER       | NEW CLUB<br>GOAL | ACTUAL NEW<br>CLUBS | ACTUAL<br>DROPPED<br>CLUBS | ACTUAL NET<br>GAIN/<br>LOSS | QUARTER               | NEW MEMBER<br>GOAL | ACTUAL TOTAL<br>MEMBERS<br>ADDED | ACTUAL<br>DROPPED<br>MEMBERS | ACTUAL NET<br>GAIN/<br>LOSS |  |
| JULY/AUG/SEPT | 2                | 4                   | 1                          | 3                           | JULY/AUG/SEPT         | 80                 | 269                              | 105                          | 164                         |  |
| OCT/NOV/DEC   | 1                | 0                   | 10                         | -10                         | OCT/NOV/DEC           | 55                 | 141                              | 356                          | -215                        |  |
| JAN/FEB/MAR   | 1                | 2                   | 0                          | 2                           | JAN/FEB/MAR           | 50                 | 304                              | 55                           | 249                         |  |
| APR/MAY/JUNE  | 1                | 0                   | 1                          | -1                          | APR/MAY/JUNE          | 25                 | 22                               | 59                           | -37                         |  |