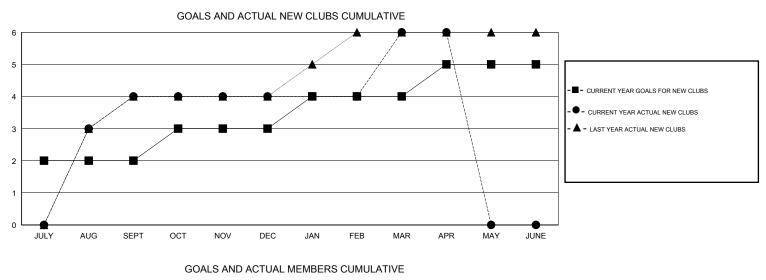

## GMT: Mahesh Pasqual

|               |                  | Clubs               |                            |                             | Members               |                    |                                  |                              |                             |  |
|---------------|------------------|---------------------|----------------------------|-----------------------------|-----------------------|--------------------|----------------------------------|------------------------------|-----------------------------|--|
|               | RESL             | ILTS FOR 2013-2014  |                            |                             | RESULTS FOR 2013-2014 |                    |                                  |                              |                             |  |
| QUARTER       | NEW CLUB<br>GOAL | ACTUAL NEW<br>CLUBS | ACTUAL<br>DROPPED<br>CLUBS | ACTUAL NET<br>GAIN/<br>LOSS | QUARTER               | NEW MEMBER<br>GOAL | ACTUAL TOTAL<br>MEMBERS<br>ADDED | ACTUAL<br>DROPPED<br>MEMBERS | ACTUAL NET<br>GAIN/<br>LOSS |  |
| JULY/AUG/SEPT | 2                | 4                   | 1                          | 3                           | JULY/AUG/SEPT         | 80                 | 269                              | 105                          | 164                         |  |
| OCT/NOV/DEC   | 1                | 0                   | 10                         | -10                         | OCT/NOV/DEC           | 55                 | 141                              | 356                          | -215                        |  |
| JAN/FEB/MAR   | 1                | 2                   | 0                          | 2                           | JAN/FEB/MAR           | 50                 | 304                              | 55                           | 249                         |  |
| APR/MAY/JUNE  | 1                | 0                   | 1                          | -1                          | APR/MAY/JUNE          | 25                 | 22                               | 59                           | -37                         |  |